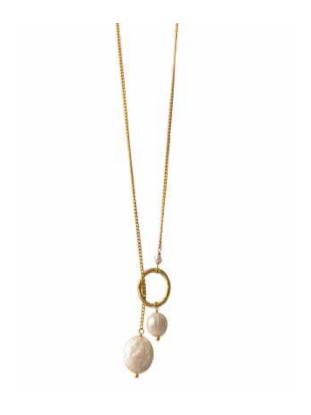

# **HEART DROP IN PEARLS**

Style code: NK05 Retail Price: €79.95 Wholesale Price: €34.76

**CIRCLE DROP** 

Style code: NL
Retail Price: €54.95
Wholesale Price: €18.95
Rose Quartz, Pearl, Aventurine, Onyx