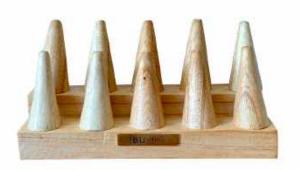

# BRACELET DISPLAY €27.50 Incl. 4 pillows

T - DISPLAY €27.50

RING DISPLAY #20 00