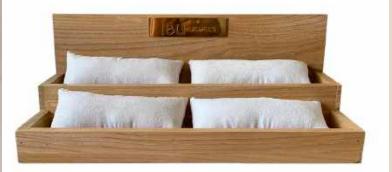

# BRACELET DISPLAY €27.50 Incl. 4 pillows

T - DISPLAY €27.50

RING DISPLAY #20 00