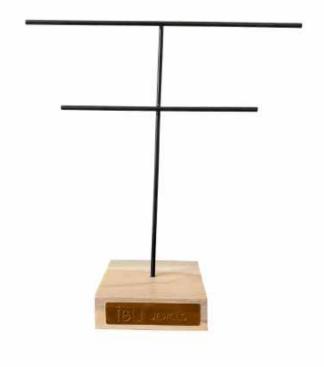

# BRACELET DISPLAY €27.50 Incl. 4 pillows

T - DISPLAY €27.50

RING DISPLAY #20 00