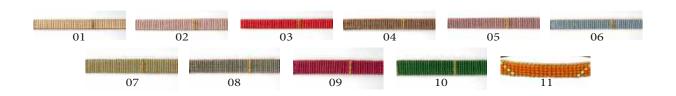

### COLOR CART

01 - Antique Beige

02 - Tea Rose

03 - Cora

04 - Mocca

05 - Lavender

06 - Sky Blue

07 - Cactus

08 - Dove Grev

09 - Fuchsia

10 - Grass

11 - Hermes Orange