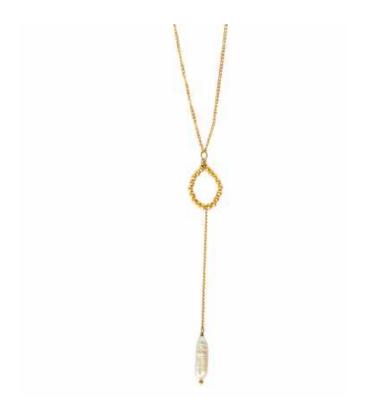

# **LULU ROUND PEARL DROP**

Style code: EO01 Retail Price: €40.95 Wholesale Price: €14.12