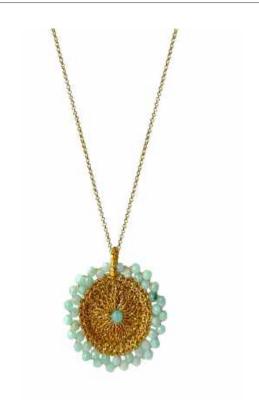

## **SUNFLOWER**

Style code: RV
Retail Price: €49.95
Wholesale Price: €19.21
Available in all colour beads